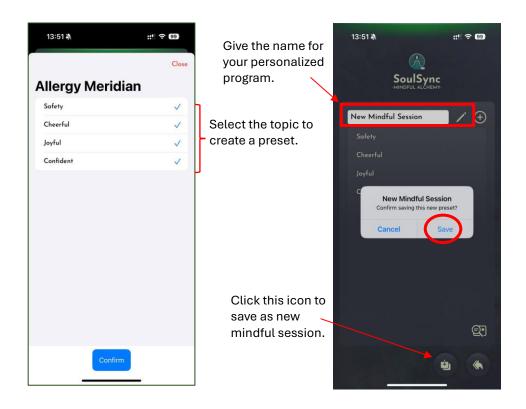

#### 3.6 Mindful Session

If you select "save preset" for the scan results, they will be saved to the Mindful session. In the Mindful session, users can customize affirmations from the library, combine them as desired, and create a personalized program.