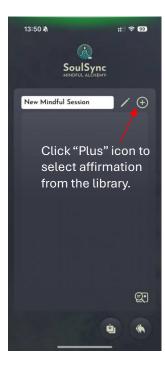

#### 3.6 Mindful Session

If you select "save preset" for the scan results, they will be saved to the Mindful session. In the Mindful session, users can customize affirmations from the library, combine them as desired, and create a personalized program.