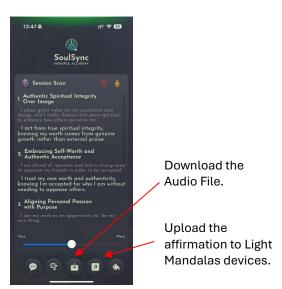

# 2.3 Psycho-Spiritual Integration

It's a library where you can explore a collection of affirmations. It allows users to play audio recordings with music, as well as share and download them.

#### 2.4 Session Scan

SoulSync utilizes Mandala Scan to identify limiting beliefs and emotional blockages within the subconscious. It then delivers customized affirmations combined with self-hypnosis music and binaural beats, enabling accelerated transformation of negative thought patterns.