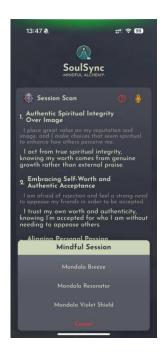

#### 3.6 Mindful Session

If you select "save preset" for the scan results, they will be saved to the Mindful session. In the Mindful session, users can customize affirmations from the library, combine them as desired, and create a personalized program.