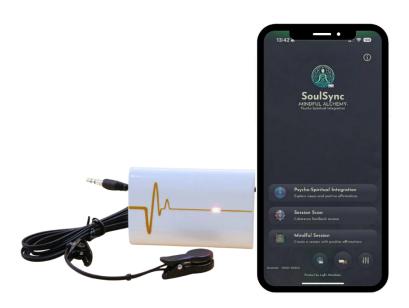

# 2.2 Pairing Bluetooth with Mandala Scan

Tap the "Setting" icon at the bottom right, then select "Setup Mandala Scan." The app will search for nearby devices. Choose the displayed serial number to connect via Bluetooth.

#### 2.4 Session Scan

SoulSync utilizes Mandala Scan to identify limiting beliefs and emotional blockages within the subconscious. It then delivers customized affirmations combined with self-hypnosis music and binaural beats, enabling accelerated transformation of negative thought patterns.