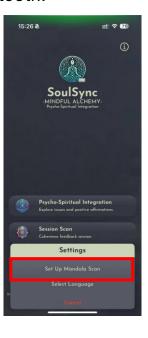

# 2.2 Pairing Bluetooth with Mandala Scan

Tap the "Setting" icon at the bottom right, then select "Setup Mandala Scan." The app will search for nearby devices. Choose the displayed serial number to connect via Bluetooth.