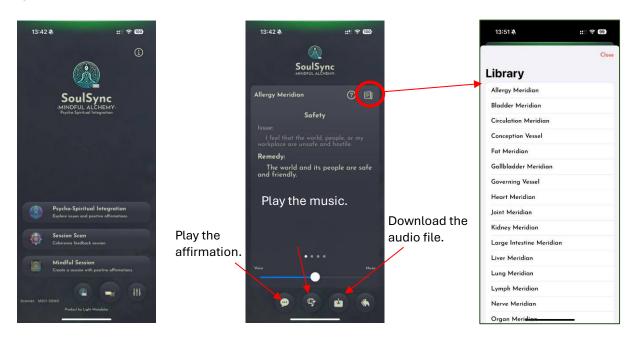

# 2.3 Psycho-Spiritual Integration

It's a library where you can explore a collection of affirmations. It allows users to play audio recordings with music, as well as share and download them.

#### 2.4 Session Scan

SoulSync utilizes Mandala Scan to identify limiting beliefs and emotional blockages within the subconscious. It then delivers customized affirmations combined with self-hypnosis music and binaural beats, enabling accelerated transformation of negative thought patterns.

#### 3.6 Mindful Session

If you select "save preset" for the scan results, they will be saved to the Mindful session. In the Mindful session, users can customize affirmations from the library, combine them as desired, and create a personalized program.