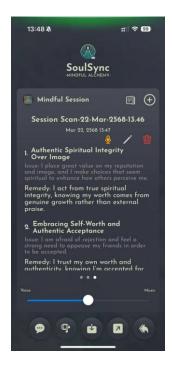

#### 2.4 Session Scan

SoulSync utilizes Mandala Scan to identify limiting beliefs and emotional blockages within the subconscious. It then delivers customized affirmations combined with self-hypnosis music and binaural beats, enabling accelerated transformation of negative thought patterns.