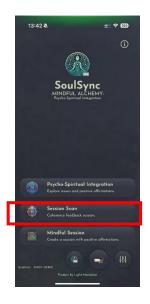

#### 2.4 Session Scan

SoulSync utilizes Mandala Scan to identify limiting beliefs and emotional blockages within the subconscious. It then delivers customized affirmations combined with self-hypnosis music and binaural beats, enabling accelerated transformation of negative thought patterns.