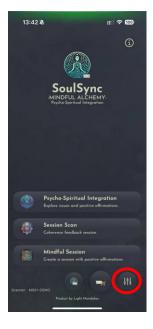

# 2.2 Pairing Bluetooth with Mandala Scan

Tap the "Setting" icon at the bottom right, then select "Setup Mandala Scan." The app will search for nearby devices. Choose the displayed serial number to connect via Bluetooth.

# 2.3 Psycho-Spiritual Integration

It's a library where you can explore a collection of affirmations. It allows users to play audio recordings with music, as well as share and download them.

#### 2.4 Session Scan

SoulSync utilizes Mandala Scan to identify limiting beliefs and emotional blockages within the subconscious. It then delivers customized affirmations combined with self-hypnosis music and binaural beats, enabling accelerated transformation of negative thought patterns.

#### 3.6 Mindful Session

If you select "save preset" for the scan results, they will be saved to the Mindful session. In the Mindful session, users can customize affirmations from the library, combine them as desired, and create a personalized program.