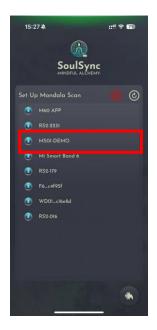

# 2.2 Pairing Bluetooth with Mandala Scan

Tap the "Setting" icon at the bottom right, then select "Setup Mandala Scan." The app will search for nearby devices. Choose the displayed serial number to connect via Bluetooth.