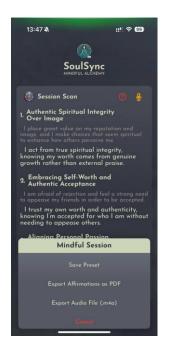

#### 3.6 Mindful Session

If you select "save preset" for the scan results, they will be saved to the Mindful session. In the Mindful session, users can customize affirmations from the library, combine them as desired, and create a personalized program.