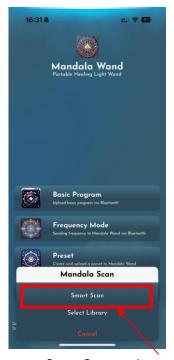

## 3.5 Mandala Scan

To use Mandala Scan, first pair it via Bluetooth. Tap the "Settings" icon, select "Set Up Mandala Scan," and choose the displayed serial number to connect.

Choose "Mandala Scan" after pairing Bluetooth.

## 3.5.1 Smart Scan

Smart Scan analyzes your body and identifies the frequencies that best support your needs at this moment.

Tap to play all the frequencies.

Click this icon to upload the scan results or the frequencies to Mandala Wand.

# 3.5.2 Select Library

Select the library you want to scan, then click 'Confirm' to begin scanning.

Tap to play all the frequencies.

Click this icon to upload the scan results or the frequencies to Mandala Wand.