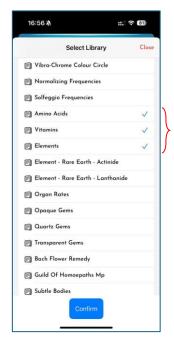

# 3.5.2 Select Library

Select the library you want to scan, then click 'Confirm' to begin scanning.

Tap to play all the frequencies.

Click this icon to upload the scan results or the frequencies to Mandala Wand.