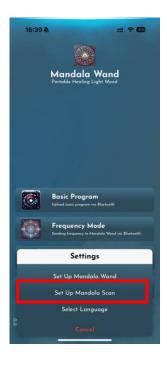

# 3.2 Pairing Bluetooth with Application

Tap the "Settings" icon at the bottom right, then select "Set Up Mandala Wand." The app will search for nearby devices. Choose the displayed serial number to connect via Bluetooth.

## 3.5 Mandala Scan

To use Mandala Scan, first pair it via Bluetooth. Tap the "Settings" icon, select "Set Up Mandala Scan," and choose the displayed serial number to connect.

Choose "Mandala Scan" after pairing Bluetooth.