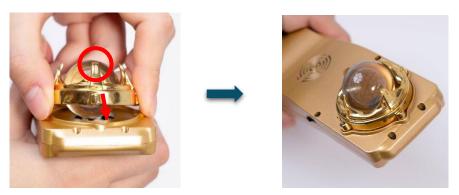

## 2.3 Crystal Sphere Holder Setup

The holder is designed to fit perfectly on the Mandala Wand. Every holder has a mark on one of the four tips. The mark serves as a guide for the user to align and place the Mandala Wand's top magnet.