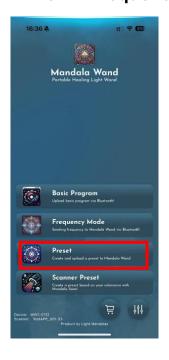

## 3.4 Preset

"Preset" allows users to customize frequency settings using the library or their own frequencies. Users can combine frequencies to create a preset.