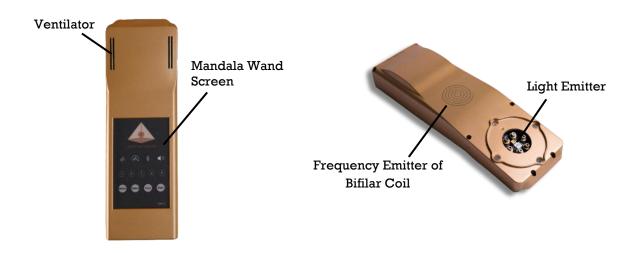

## 2.2 Overview and Function

## 2.5 Mandala Wand Operation Instruction

When the device is switched on, wait a few seconds for the initialization process to be completed.