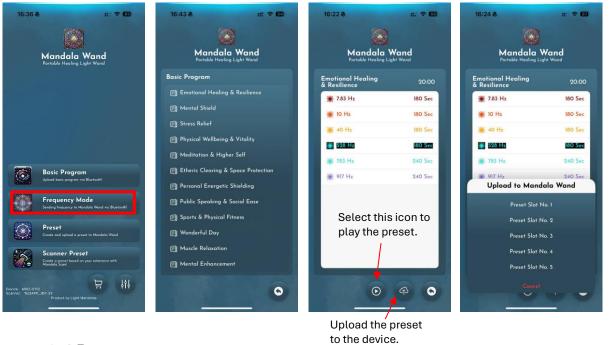

#### **Preset List Mode:**

Users can select or create custom presets, or choose from Basic Program to upload to the Mandala Wand. This allows playback of presets without needing a phone or tablet in the future.

## Frequency List Mode:

This mode allows users to select and play specific frequencies. Users can also upload frequencies from Frequency Library to the Mandala Wand, enabling playback without a phone or tablet in the future.

## 3.3 Basic Program

After setting up the app, select your preferred program under "Basic Program." You can either play the preset or upload it to a slot (1-5) for future use.