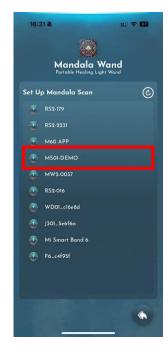

## 3.5 Mandala Scan

To use Mandala Scan, first pair it via Bluetooth. Tap the "Settings" icon, select "Set Up Mandala Scan," and choose the displayed serial number to connect.

Choose "Mandala Scan" after pairing Bluetooth.