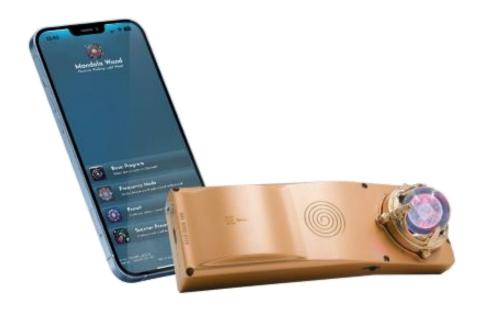

### 1.1 Product Feature and Intend Use

**Mandala Wand** is a sleek, portable wellness device designed to restore balance and enhance well-being using advanced light therapy and scalar wave technology. With its powerful quantum and bifilar coils, it helps harmonize your body's energy flow, promoting relaxation and vitality.

Pair it with the **Mandala Wand app**, which allows you to upload and create custom presets for personalized energy balancing. The app also includes built-in preset programs for immediate use. Additionally, by integrating **Mandala Scan**, you can analyze your body's energy state and identify the best coherence preset to upload for optimal results.