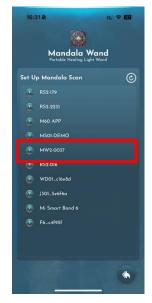

## 3.5 Mandala Scan

To use Mandala Scan, first pair it via Bluetooth. Tap the "Settings" icon, select "Set Up Mandala Scan," and choose the displayed serial number to connect.

Choose "Mandala Scan" after pairing Bluetooth.