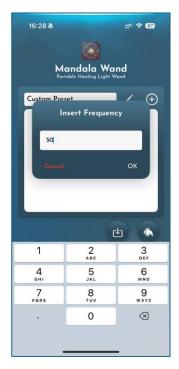

he App Store for iOS or Google Play Store for Android. For users in China, please download it from https://light-mandalas.com/downloads



Play Store (Android)



# 3.2 Pairing Bluetooth with Application

Tap the "Settings" icon at the bottom right, then select "Set Up Mandala Wand." The app will search for nearby devices. Choose the displayed serial number to connect via Bluetooth.







## 3.3 Basic Program

After setting up the app, select your preferred program under "Basic Program." You can either play the preset or upload it to a slot (1-5) for future use.



## 3.4 Preset

"Preset" allows users to customize frequency settings using the library or their own frequencies. Users can combine frequencies to create a preset.

# 3.4.1 Frequency Library









# 3.4.2 Insert Frequency







## 3.5 Mandala Scan

To use Mandala Scan, first pair it via Bluetooth. Tap the "Settings" icon, select "Set Up Mandala Scan," and choose the displayed serial number to connect.







Choose "Mandala Scan" after pairing Bluetooth.

## 3.5.1 Smart Scan





Smart Scan analyzes your body and identifies the frequencies that best support your needs at this moment.



Tap to play all the frequencies.

Click this icon to upload the scan results or the frequencies to Mandala Wand.

# 3.5.2 Select Library





Select the library you want to scan, then click 'Confirm' to begin scanning.





Tap to play all the frequencies.

Click this icon to upload the scan results or the frequencies to Mandala Wand.

# 3.6 Audio Frequency

Switch to **Audio Mode** on the device's screen. Connect your headpho