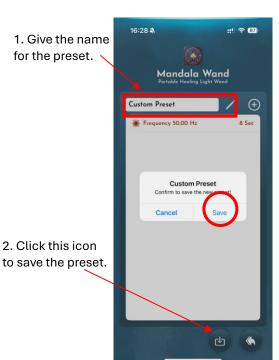

## 3.4 Preset

"Preset" allows users to customize frequency settings using the library or their own frequencies. Users can combine frequencies to create a preset.