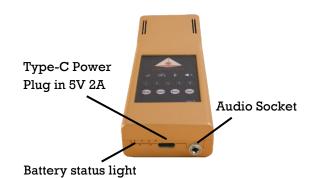

## 2.1 Specifications

Product name: Mandala Wand

Case Color: Gold

Material: ABS plastic

Input Voltage: DC 5V / 2A Max

Charging Interface: USB Type-C

Battery Type: 3.7v / 2000 mAh Li-Po Battery
Operation: Bluetooth and Bluetooth Audio

Product Size: 57 x 175 x 32 mm (W x H x D)

Gross Weight: 142g

Main Frequency: 0-40MHz (square wave)

Bifilar Coil 0-40MHz (sine wave)

# 2.4 Charging Setup

- 1. To charge the Mandala Wand, connect the USB-C cable to the device and a power adapter, then plug it into a power source.
- 2. Charging takes about 1 and half hours from an empty battery and lasts over 4 hours. (Battery capacity can be reduced.)
- 3. When the battery is low, the status light will be entirely red. When the battery is fully charged, the status light will display red, orange, and green.