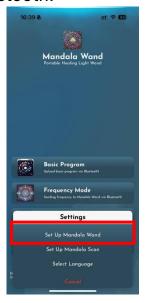

# 3.2 Pairing Bluetooth with Application

Tap the "Settings" icon at the bottom right, then select "Set Up Mandala Wand." The app will search for nearby devices. Choose the displayed serial number to connect via Bluetooth.

## 3.5 Mandala Scan

To use Mandala Scan, first pair it via Bluetooth. Tap the "Settings" icon, select "Set Up Mandala Scan," and choose the displayed serial number to connect.

Choose "Mandala Scan" after pairing Bluetooth.