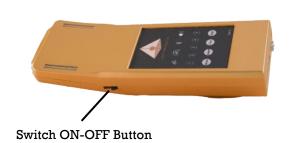

## 2.5 Mandala Wand Operation Instruction

When the device is switched on, wait a few seconds for the initialization process to be completed.