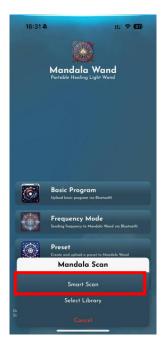

## 3.5 Mandala Scan

To use Mandala Scan, first pair it via Bluetooth. Tap the "Settings" icon, select "Set Up Mandala Scan," and choose the displayed serial number to connect.

Choose "Mandala Scan" after pairing Bluetooth.

## 3.5.1 Smart Scan

Smart Scan analyzes your body and identifies the frequencies that best support your needs at this moment.

Tap to play all the frequencies.

Click this icon to upload the scan results or the frequencies to Mandala Wand.

# 3.5.2 Select Library

Select the library you want to scan, then click 'Confirm' to begin scanning.

Tap to play all the frequencies.

Click this icon to upload the scan results or the frequencies to Mandala Wand.