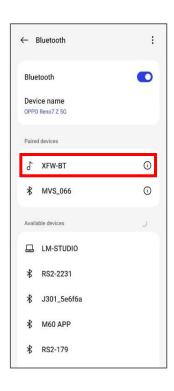

# 3.2 Pairing Bluetooth with Application

Tap the "Settings" icon at the bottom right, then select "Set Up Mandala Wand." The app will search for nearby devices. Choose the displayed serial number to connect via Bluetooth.

## 3.5 Mandala Scan

To use Mandala Scan, first pair it via Bluetooth. Tap the "Settings" icon, select "Set Up Mandala Scan," and choose the displayed serial number to connect.

Choose "Mandala Scan" after pairing Bluetooth.