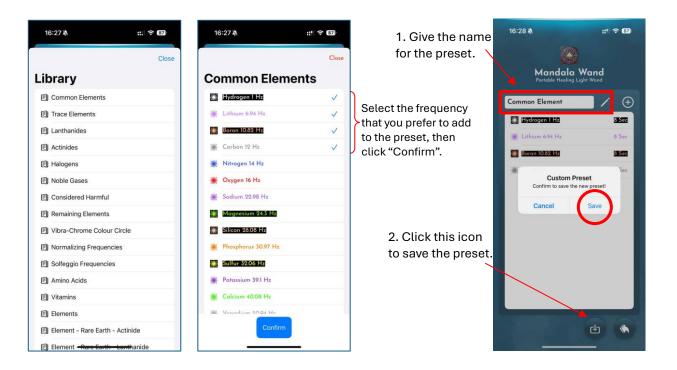

## 3.4 Preset

"Preset" allows users to customize frequency settings using the library or their own frequencies. Users can combine frequencies to create a preset.

# 3.4.1 Frequency Library

# 3.4.2 Insert Frequency