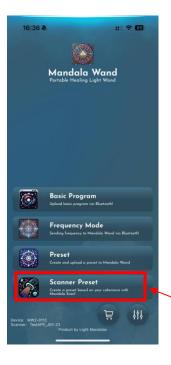

## 3.3 Basic Program

After setting up the app, select your preferred program under "Basic Program." You can either play the preset or upload it to a slot (1-5) for future use.

## 3.4 Preset

"Preset" allows users to customize frequency settings using the library or their own frequencies. Users can combine frequencies to create a preset.

## 3.5 Mandala Scan

To use Mandala Scan, first pair it via Bluetooth. Tap the "Settings" icon, select "Set Up Mandala Scan," and choose the displayed serial number to connect.

Choose "Mandala Scan" after pairing Bluetooth.