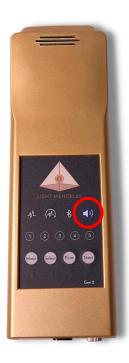

#### **Bluetooth Mode:**

Before pairing the Bluetooth with the app, please switch the mode to "Bluetooth Mode."

#### **Audio Mode:**

Switch to Audio Mode before playing healing music. Users can control the Mandala Wand via the app and play music from the tablet. The lasers and scalar waves will pulse in sync with the music.

# 3.6 Audio Frequency

Switch to **Audio Mode** on the device's screen. Connect your headphones or speaker to the Mandala Wand, then pair the 'Mandala Wand Audio Bluetooth' in your Bluetooth settings. Once you hear the notification sound through your headphones, you can start playing healing music from any music platform.