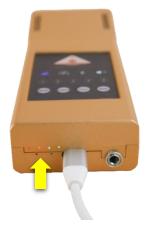

# 2.4 Charging Setup

- 1. To charge the Mandala Wand, connect the USB-C cable to the device and a power adapter, then plug it into a power source.
- 2. Charging takes about 1 and half hours from an empty battery and lasts over 4 hours. (Battery capacity can be reduced.)
- 3. When the battery is low, the status light will be entirely red. When the battery is fully charged, the status light will display red, orange, and green.

 $\triangle$ 

To protect the battery life span, please don't overcharge the battery.