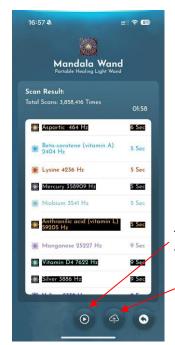

## 3.5.1 Smart Scan

Smart Scan analyzes your body and identifies the frequencies that best support your needs at this moment.

Tap to play all the frequencies.

Click this icon to upload the scan results or the frequencies to Mandala Wand.

# 3.5.2 Select Library

Select the library you want to scan, then click 'Confirm' to begin scanning.

Tap to play all the frequencies.

Click this icon to upload the scan results or the frequencies to Mandala Wand.