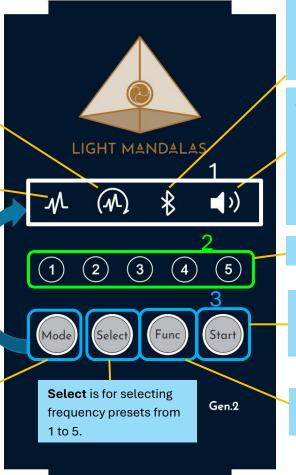

**Mode** is for selecting 4 modes above

#### **Bluetooth Mode:**

Before pairing the Bluetooth with the app, please switch the mode to "Bluetooth Mode."

#### **Audio Mode:**

Switch to Audio Mode before playing healing music. Users can control the Mandala Wand via the app and play music from the tablet. The lasers and scalar waves will pulse in sync with the music.

5 tools of frequency and preset

**Start** is to start playing the presets. (It is used for **Preset List** mode)

**Func** is for selecting preferred functions.