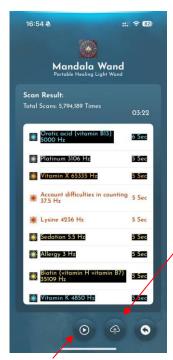

## 3.5.1 Smart Scan

Smart Scan analyzes your body and identifies the frequencies that best support your needs at this moment.

Tap to play all the frequencies.

Click this icon to upload the scan results or the frequencies to Mandala Wand.

# 3.5.2 Select Library

Select the library you want to scan, then click 'Confirm' to begin scanning.

Tap to play all the frequencies.

Click this icon to upload the scan results or the frequencies to Mandala Wand.