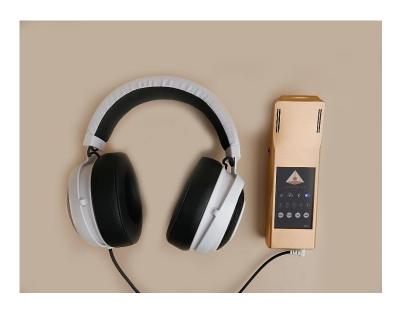

# 3.6 Audio Frequency

Switch to **Audio Mode** on the device's screen. Connect your headphones or speaker to the Mandala Wand, then pair the 'Mandala Wand Audio Bluetooth' in your Bluetooth settings. Once you hear the notification sound through your headphones, you can start playing healing music from any music platform.