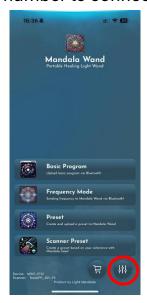

# 3.2 Pairing Bluetooth with Application

Tap the "Settings" icon at the bottom right, then select "Set Up Mandala Wand." The app will search for nearby devices. Choose the displayed serial number to connect via Bluetooth.