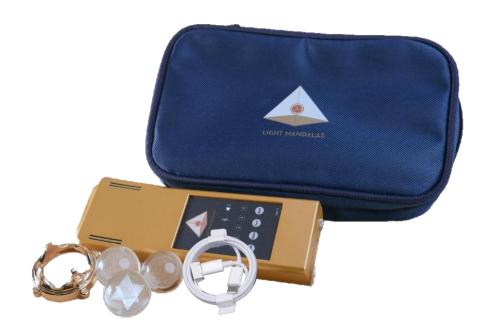

## 1.6 Product Includes

- 1. Mandala Wand
- 2. USB Type-C cable
- 3. Mandala Bag
- 4. 3x Symbol Spheres