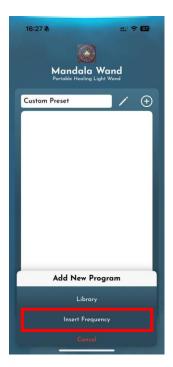

## 3.4 Preset

"Preset" allows users to customize frequency settings using the library or their own frequencies. Users can combine frequencies to create a preset.

# 3.4.2 Insert Frequency