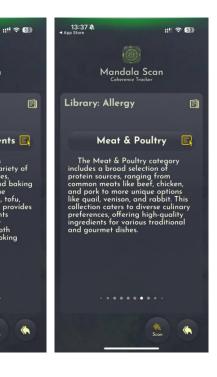

Click this icon to see what the library includes.

-the Scan

The higher the percentage, the more essential the element is for your body.

A higher percentage indicates a greater need for that specific element.

analyzing your body's needs.

User can export the file in PDF format or share it with other users.