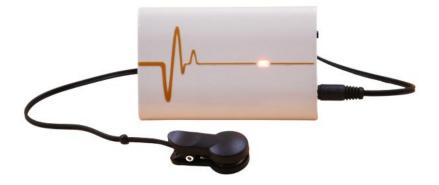

# 1.1 Product Feature and Intend Use

The Mandala Scan is a compact biofeedback device that tracks stress levels and energy balance using Heart Rate Variability (HRV) analysis. It helps identify emotional and energetic imbalances, providing real-time insights for optimal well-being.

## **1.6 Product Includes**

- 1. Mandala Scan
- 2. USB Type-C cable
- 3. Ear Clip Sensor
- 4. Mandala Bag