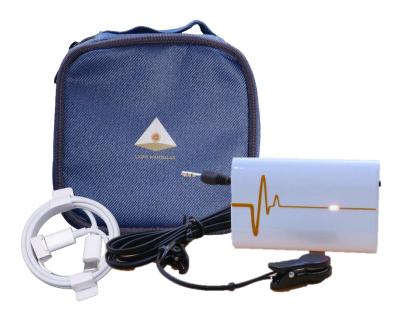

## **1.6 Product Includes**

- 1. Mandala Scan
- 2. USB Type-C cable
- 3. Ear Clip Sensor
- 4. Mandala Bag