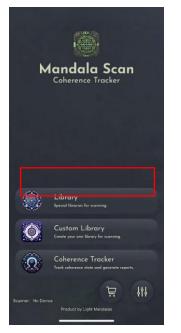

# 3.3 Library

**Library** – Choose a topic and scan to discover the essential elements you need.

| Allergy     Evaluations     Homeopathy     Nutrition     Toxins |             | c |
|-----------------------------------------------------------------|-------------|---|
| Evaluations     Homeopathy     Nutrition     Toxins             | library     |   |
| Homeopathy     Nutrition     Toxins                             | Allergy     |   |
| Nutrition Toxins                                                | Evaluations |   |
| Toxins                                                          | Homeopathy  |   |
| -                                                               | Nutrition   |   |
| 🗊 Other                                                         | Toxins      |   |
|                                                                 | Other       |   |
|                                                                 |             |   |
|                                                                 |             |   |
|                                                                 |             |   |
|                                                                 |             |   |
|                                                                 |             |   |
|                                                                 |             |   |
|                                                                 |             |   |