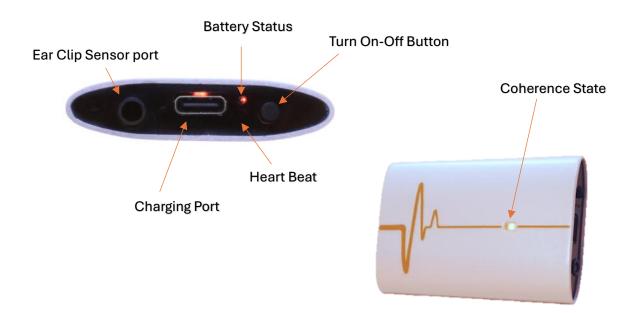

#### 2.2 Overview and Function

#### 2.3 Charging Setup

1. To charge the Mandala Scan, connect the USB-C cable to the device and a power adapter, then plug it into a power source.

2. Charging takes about one and half hours from an empty battery and lasts over 4 hours. (*Battery capacity can be reduced.*)

3. The red light will blink while the battery is charging and will stop remaining red once the battery is fully charged.

To protect the battery life span, please don't overcharge the battery.