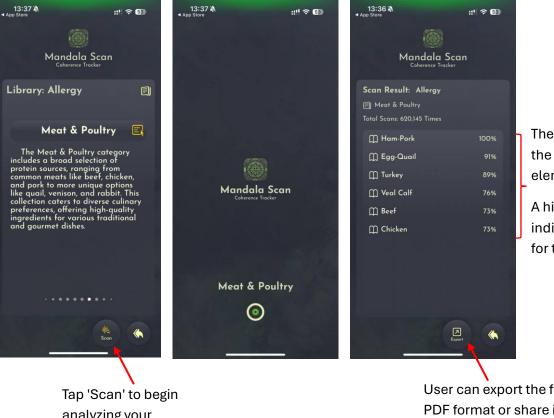

# 3.3 Library

**Library** – Choose a topic and scan to discover the essential elements you need.

| Allergy     Evaluations     Homeopathy     Nutrition     Toxins |             | c |
|-----------------------------------------------------------------|-------------|---|
| Evaluations     Homeopathy     Nutrition     Toxins             | library     |   |
| Homeopathy     Nutrition     Toxins                             | Allergy     |   |
| Nutrition Toxins                                                | Evaluations |   |
| Toxins                                                          | Homeopathy  |   |
| -                                                               | Nutrition   |   |
| 🗊 Other                                                         | Toxins      |   |
|                                                                 | Other       |   |
|                                                                 |             |   |
|                                                                 |             |   |
|                                                                 |             |   |
|                                                                 |             |   |
|                                                                 |             |   |
|                                                                 |             |   |
|                                                                 |             |   |

Click this icon to see what the library includes.

-the Scan

The higher the percentage, the more essential the element is for your body.

A higher percentage indicates a greater need for that specific element.

analyzing your body's needs.

User can export the file in PDF format or share it with other users.