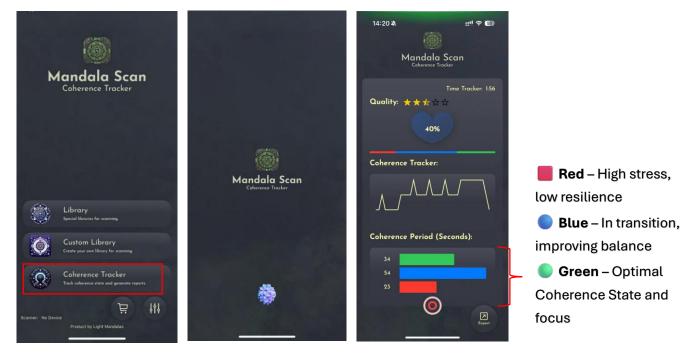

#### 3.4 Custom Library

**"Custom Library"** – Customize and create your own library by adding item names and descriptions.

Mandala Scan Mandala Scan Mandala Scan Mandala Scan Add New Item Custom Library  $( \mathbf{+} )$ Coherence Tracker New Custom Library  $( \div )$ Preset Morning Preset Preset Press "Plus Icon" to create new library. Create name and description for the "Preset" preset. Then press ор q Ó save to save the Coherence Tracker preset.  $\Omega$ bnm 🗵  $\hat{\mathbf{O}}$ 123 😀 Ë <u>I</u> Ŀ Ŷ Product by Light Mandalas

#### 3.5 Coherence Tracker

Allow Coherence Tracker to monitor your mental state and generate a report.