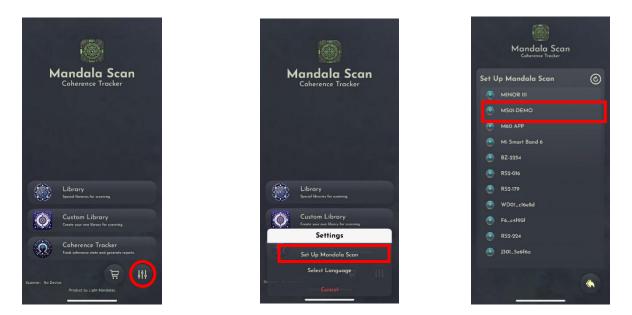

#### 3.2 Pairing Bluetooth with Application

Tap the "Settings" icon at the bottom right, then select "Set Up Mandala Scan". The app will search for nearby devices. Choose the displayed serial number to connect via Bluetooth.