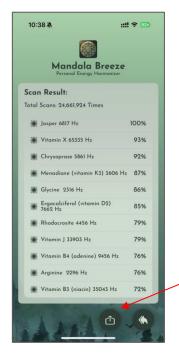

## 3.6.1 Smart Scan

Click this icon to upload the scan results or the frequencies to Mandala Breeze.

Smart Scan analyzes your body and identifies the frequencies that best support your needs at this moment.