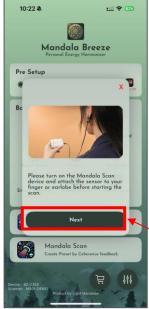

#### 3.6 Mandala Scan

To use Mandala Scan, first pair it via Bluetooth. Tap the "Settings" icon, select "Mandala Scan Setup," and choose the displayed serial number to connect.

Choose "Mandala Scan" after pairing Bluetooth.