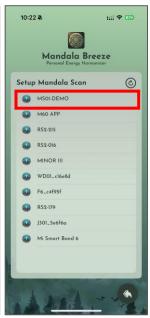

#### 3.6 Mandala Scan

To use Mandala Scan, first pair it via Bluetooth. Tap the "Settings" icon, select "Mandala Scan Setup," and choose the displayed serial number to connect.

Choose "Mandala Scan" after pairing Bluetooth.

## 3.2 Pairing Bluetooth with Application

Tap the "Settings" icon at the bottom right, then select "Mandala Breeze Setup." The app will search for nearby devices. Choose the displayed serial number to connect via Bluetooth.