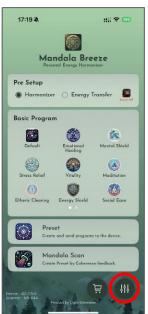

### 3.3 Pre-Setup

#### **Harmonizing Mode:**

Balances and unifies different energies, reducing conflict and creating a calmer, more stable atmosphere.

## 3.4 Basic Program

After setting up the app, select your preferred program under "Basic Program" and tap "Upload" to upload it.

#### 3.5 Preset

"Preset" allows users to customize frequency settings using the library or their own frequencies. Users can combine frequencies to create a preset.

#### 3.6 Mandala Scan

To use Mandala Scan, first pair it via Bluetooth. Tap the "Settings" icon, select "Mandala Scan Setup," and choose the displayed serial number to connect.

Choose "Mandala Scan" after pairing Bluetooth.