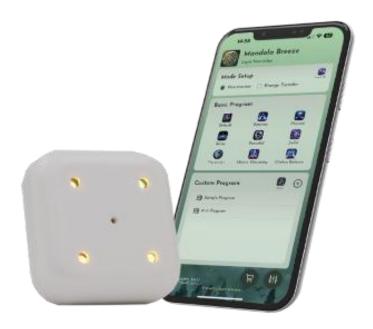

#### 1.1 Product Feature and Intend Use

**Mandala Breeze** is a sleek, portable wellness device that helps **restore** balance and reduce stress using magnetic fields, light therapy, and gentle vibrations. Its quantum and bifilar coils fine-tune your body's energy flow, promoting relaxation and well-being.

Pair it with the Mandala Breeze app, which allows you to upload and create custom presets for personalized energy balancing. The app also includes basic pre-set programs for immediate use. Additionally, by integrating **Mandala Scan**, you can analyze your body's energy state and identify the best coherence preset to upload for optimal results.

## 3.1 Application Setup

The Mandala Breeze app is available on iOS and Android. Download it from the App Store for iOS or Google Play Store for Android. For users in China, please download it from https://light-mandalas.com/downloads

## 3.2 Pairing Bluetooth with Application

Tap the "Settings" icon at the bottom right, then select "Mandala Breeze Setup." The app will search for nearby devices. Choose the displayed serial number to connect via Bluetooth.

## 3.4 Basic Program

After setting up the app, select your preferred program under "Basic Program" and tap "Upload" to upload it.