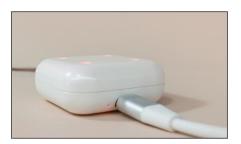

#### 1.1 Product Feature and Intend Use

**Mandala Breeze** is a sleek, portable wellness device that helps **restore** balance and reduce stress using magnetic fields, light therapy, and gentle vibrations. Its quantum and bifilar coils fine-tune your body's energy flow, promoting relaxation and well-being.

#### 2.2 Overview and Function