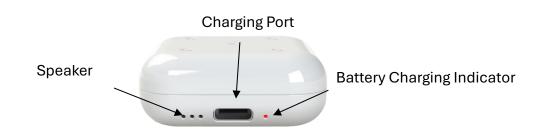

#### 2.2 Overview and Function

## 2.3 Charging Setup

- 1. To charge the Mandala Breeze, connect the USB-C cable to the device and a power adapter, then plug it into a power source.
- 2. Charging takes about 1 and half hours from an empty battery and lasts over 4 hours. (Battery capacity can be reduced.)
- 3. The red light will blink while the battery is charging and will stop once the battery is fully charged.