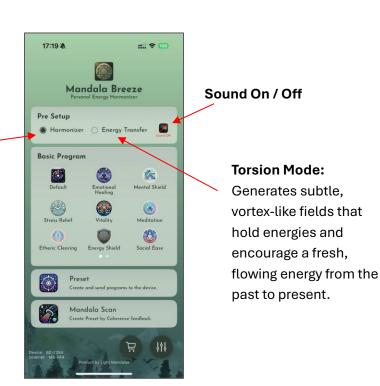

#### **Harmonizing Mode:**

Balances and unifies different energies, reducing conflict and creating a calmer, more stable atmosphere.