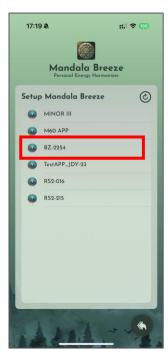

## 3.2 Pairing Bluetooth with Application

Tap the "Settings" icon at the bottom right, then select "Mandala Breeze Setup." The app will search for nearby devices. Choose the displayed serial number to connect via Bluetooth.