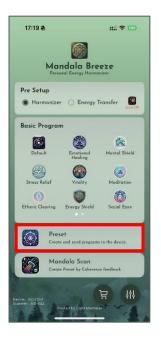

## 3.4 Basic Program

After setting up the app, select your preferred program under "Basic Program" and tap "Upload" to upload it.

#### 3.5 Preset

"Preset" allows users to customize frequency settings using the library or their own frequencies. Users can combine frequencies to create a preset.