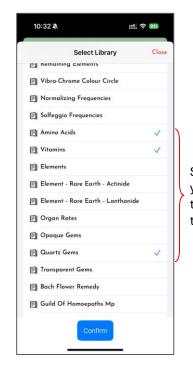

## 3.6.2 Select Library

Select the library you want to scan, then click 'Confirm' to begin scanning.

Click this icon to upload the scan results or the frequencies to Mandala Breeze.