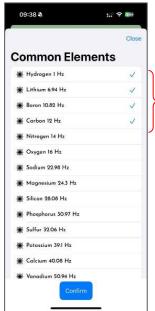

#### 3.5 Preset

"Preset" allows users to customize frequency settings using the library or their own frequencies. Users can combine frequencies to create a preset.

# 3.5.2 Insert Frequency

Common Element

Hydrogen 1 Hz

Lithium 6-94 Hz

Boron 10.82 Hz

Custom Program
Save new custom prousen?

Cancel

Save