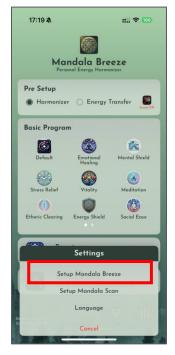

### 3.3 Pre-Setup

## 3.4 Basic Program

After setting up the app, select your preferred program under "Basic Program" and tap "Upload" to upload it.