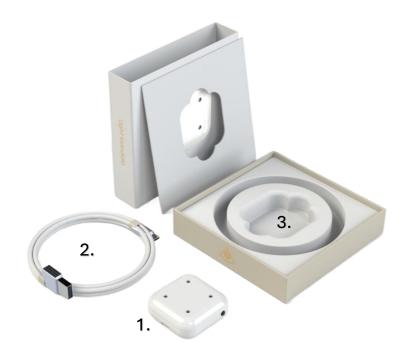

#### 1.6 Product Includes

- 1. Mandala Breeze
- 2. USB Type-C cable
- 3. Package box