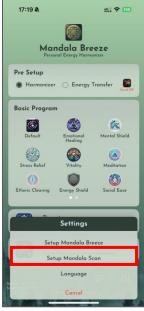

## 3.2 Pairing Bluetooth with Application

Tap the "Settings" icon at the bottom right, then select "Mandala Breeze Setup." The app will search for nearby devices. Choose the displayed serial number to connect via Bluetooth.

#### 3.6 Mandala Scan

To use Mandala Scan, first pair it via Bluetooth. Tap the "Settings" icon, select "Mandala Scan Setup," and choose the displayed serial number to connect.

Choose "Mandala Scan" after pairing Bluetooth.