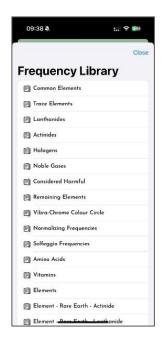

load it from https://light-mandalas.com/downloads





Play Store (Android)

## 3.2 Pairing Bluetooth with Application

Tap the "Settings" icon at the bottom right, then select "Mandala Breeze Setup." The app will search for nearby devices. Choose the displayed serial number to connect via Bluetooth.







### 3.3 Pre-Setup

#### **Harmonizing Mode:**

Balances and unifies different energies, reducing conflict and creating a calmer, more stable atmosphere.



## 3.4 Basic Program

After setting up the app, select your preferred program under "Basic Program" and tap "Upload" to upload it.





#### 3.5 Preset

"Preset" allows users to customize frequency settings using the library or their own frequencies. Users can combine frequencies to create a preset.

# 3.5.1 Frequency Library













# 3.5.2 Insert Frequency





Common Element

Hydrogen 1 Hz

Lithium 6-94 Hz

Boron 10.82 Hz

Custom Program
Save new custom prousen?

Cancel

Save

2. Click this icon
to save the preset.

09:39

1111 🗢 479

1. Give the name for the preset.

#### 3.6 Mandala Scan

To use Mandala Scan, first pair it via Bluetooth. Tap the "Settings" icon, select "Mandala Scan Setup," and choose the displayed serial number to connect.









Choose "Mandala Scan" after pairing Bluetooth.

## 3.6.1 Smart Scan







Click this icon to upload the scan results or the frequencies to Mandala Breeze.

Smart Scan analyzes your body and identifies the frequencies that best support your needs at this moment.

## 3.6.2 Select Library





Select the library you want to scan, then click 'Confirm' to begin scann