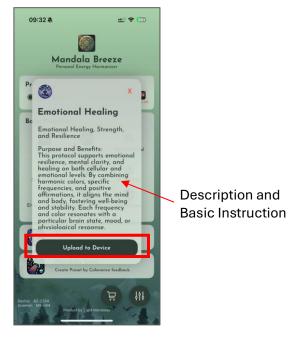

## 3.4 Basic Program

After setting up the app, select your preferred program under "Basic Program" and tap "Upload" to upload it.

#### 3.5 Preset

"Preset" allows users to customize frequency settings using the library or their own frequencies. Users can combine frequencies to create a preset.