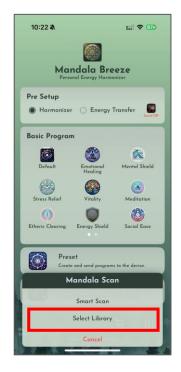

## 3.4 Basic Program

After setting up the app, select your preferred program under "Basic Program" and tap "Upload" to upload it.

#### 3.5 Preset

"Preset" allows users to customize frequency settings using the library or their own frequencies. Users can combine frequencies to create a preset.

#### 3.6 Mandala Scan

To use Mandala Scan, first pair it via Bluetooth. Tap the "Settings" icon, select "Mandala Scan Setup," and choose the displayed serial number to connect.

Choose "Mandala Scan" after pairing Bluetooth.

## 3.6.2 Select Library

Select the library you want to scan, then click 'Confirm' to begin scanning.

Click this icon to upload the scan results or the frequencies to Mandala Breeze.