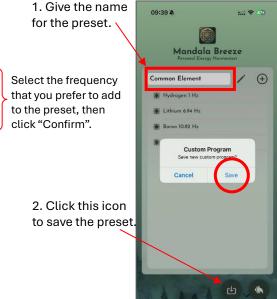

# 3.5.2 Insert Frequency

Common Element

Hydrogen 1 Hz

Lithium 6-94 Hz

Boron 10.82 Hz

Custom Program
Save new custom prousen?

Cancel

Save

2. Click this icon
to save the preset.

09:39

1111 🗢 479

1. Give the name for the preset.