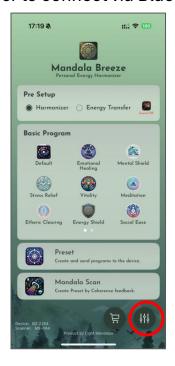

## 3.2 Pairing Bluetooth with Application

Tap the "Settings" icon at the bottom right, then select "Mandala Breeze Setup." The app will search for nearby devices. Choose the displayed serial number to connect via Bluetooth.

### 3.3 Pre-Setup

## 3.4 Basic Program

After setting up the app, select your preferred program under "Basic Program" and tap "Upload" to upload it.