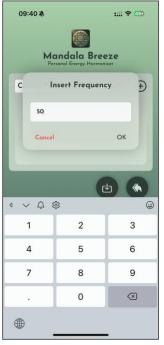

#### 3.5 Preset

"Preset" allows users to customize frequency settings using the library or their own frequencies. Users can combine frequencies to create a preset.

# 3.5.2 Insert Frequency

Common Element

Hydrogen 1 Hz

Lithium 6-94 Hz

Boron 10.82 Hz

Custom Program
Save new custom prousen?

Cancel

Save