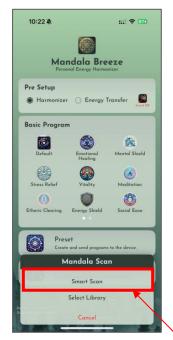

## 3.6.1 Smart Scan

Click this icon to upload the scan results or the frequencies to Mandala Breeze.

Smart Scan analyzes your body and identifies the frequencies that best support your needs at this moment.

## 3.6.2 Select Library

Select the library you want to scan, then click 'Confirm' to begin scanning.

Click this icon to upload the scan results or the frequencies to Mandala Breeze.