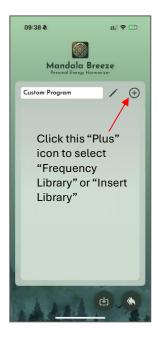

#### 3.5 Preset

"Preset" allows users to customize frequency settings using the library or their own frequencies. Users can combine frequencies to create a preset.

# 3.5.1 Frequency Library

# 3.5.2 Insert Frequency

Common Element

Hydrogen 1 Hz

Lithium 6-94 Hz

Boron 10.82 Hz

Custom Program
Save new custom prousen?

Cancel

Save