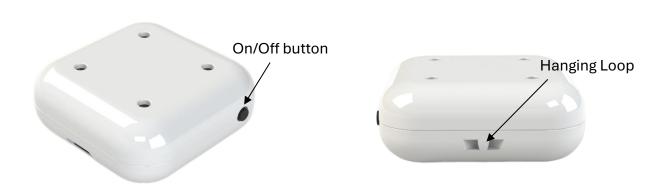

ain, high humidity, heat, and dust.

#### 1.5 Maintenance

- 1. If unused for a while, charge the device for 2 hours before use.
- 2. Use soft cloth or water-based glass cleaner for maintenance.
- 3. Keep the device clean to ensure proper performance.

#### 1.6 Product Includes

- 1. Mandala Breeze
- 2. USB Type-C cable
- 3. Package box



# 2. Technical Data

# 2.1 Specifications

Product name: Mandala Breeze

Color: White

Material: ABS plastic

Input Voltage: DC 5V / 2A Max

Charging Interface: USB Type-C

Battery Type: 3.7v / 500 mAh Li-Po Battery
LED Output: LED RGB 3528 / UV-C LED
Coil Output: Bifilar Coil / Quantum Coil

frequency: 0 Hz – 2 MHz

Bluetooth: BLE Bluetooth Standby Mode

Length: 45 mm.

Width: 45 mm.

Height: 18 mm.

Weight: 320 grams

#### 2.2 Overview and Function





## 2.3 Charging Setup

- 1. To charge the Mandala Breeze, connect the USB-C cable to the device and a power adapter, then plug it into a power source.
- 2. Charging takes about 1 and half hours from an empty battery and lasts over 4 hours. (Battery capacity can be reduced.)
- 3. The red light will blink while the battery is charging and will stop once the battery is fully charged.



To protect the battery life span, please don't overcharge the battery.

# 3. Mandala Breeze Application

## 3.1 Application Setup

The Mandala Breeze app is available on iOS and Android. Download it from the App Store for iOS or Google Play Store for Android. For users in China, please download it from https://light-mandalas.com/downloads





Play Store (Android)

## 3.2 Pairing Bluetooth with Application