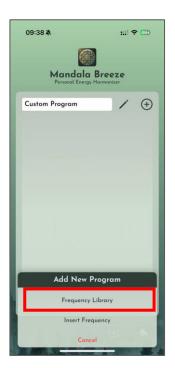

## 3.4 Basic Program

After setting up the app, select your preferred program under "Basic Program" and tap "Upload" to upload it.

#### 3.5 Preset

"Preset" allows users to customize frequency settings using the library or their own frequencies. Users can combine frequencies to create a preset.