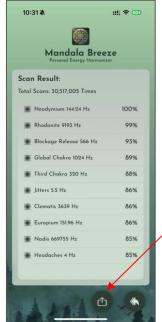

## 3.6.1 Smart Scan

Click this icon to upload the scan results or the frequencies to Mandala Breeze.

Smart Scan analyzes your body and identifies the frequencies that best support your needs at this moment.