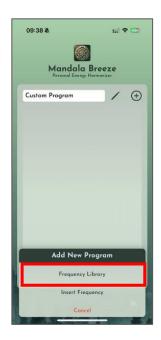

# 3.5.1 Frequency Library

# 3.5.2 Insert Frequency

Common Element

Hydrogen 1 Hz

Lithium 6-94 Hz

Boron 10.82 Hz

Custom Program
Save new custom prousen?

Cancel

Save