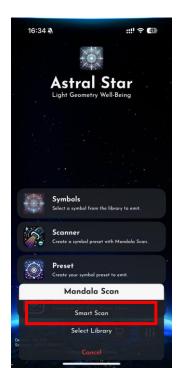

## 3.6 Mandala Scan

To use Mandala Scan, first pair it via Bluetooth. Tap the "Settings" icon, select "Set up Mandala Scan" and choose the displayed serial number to connect.

Choose "Mandala Scan" after pairing Bluetooth.

## 3.6.1 Smart Scan

Click this icon to play all the scan results or the frequencies with Mandala Astral Star.

# 3.6.2 Select Library

Select the library you want to scan, then click 'Confirm' to begin scanning.

The description of the frequency.

Click this icon to play all the scan results or the frequencies with Mandala Astral Star.