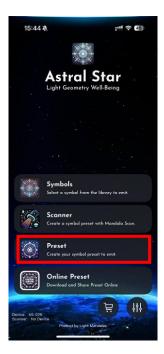

# 3.3 Symbols

The **Symbol** library allows you to explore various symbols representing all frequencies included in the **Astral Star** application. These symbols correspond to different energy patterns, helping you understand and interact with the frequencies available in the app.

## 3.4 Online Preset

The **Online Preset** provides a selection of healing programs from **Light Mandalas**, including chakra tuning and energy cleansing, designed to support well-being and balance.

## 3.5 Preset

"Preset" allows users to customize frequency settings using the library or their own frequencies. Users can combine frequencies to create a preset.