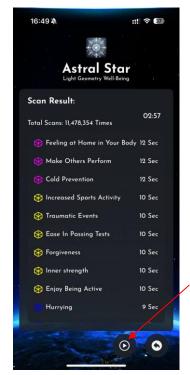

## 3.6.1 Smart Scan

Click this icon to play all the scan results or the frequencies with Mandala Astral Star.

# 3.6.2 Select Library

Select the library you want to scan, then click 'Confirm' to begin scanning.

The description of the frequency.

Click this icon to play all the scan results or the frequencies with Mandala Astral Star.