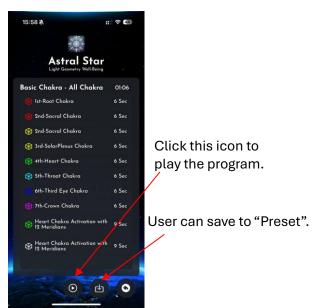

# 3.3 Symbols

The **Symbol** library allows you to explore various symbols representing all frequencies included in the **Astral Star** application. These symbols correspond to different energy patterns, helping you understand and interact with the frequencies available in the app.

## 3.5 Preset

"Preset" allows users to customize frequency settings using the library or their own frequencies. Users can combine frequencies to create a preset.