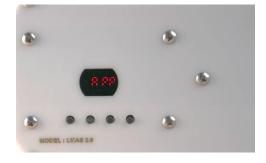

2. The device should now be in Standby Mode, displaying default patterns. Ensure the display screen shows "AL," indicating the device is ready to pair with the app. Once the device is Bluetooth-connected and paired with the Mandala Star app, it will display "APP."

**STANBY MODE** 

Bluetooth connected/paired with APP

3. Install the support piece onto the laser output head. Place the crystal sphere into the holder. Secure both the crystal holder and harmonistic sphere, then lock the crystal holder by tightening the screw.