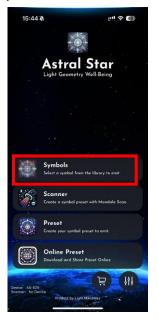

# 3.3 Symbols

The **Symbol** library allows you to explore various symbols representing all frequencies included in the **Astral Star** application. These symbols correspond to different energy patterns, helping you understand and interact with the frequencies available in the app.