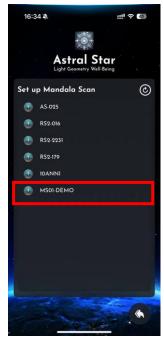

## 3.6 Mandala Scan

To use Mandala Scan, first pair it via Bluetooth. Tap the "Settings" icon, select "Set up Mandala Scan" and choose the displayed serial number to connect.

Choose "Mandala Scan" after pairing Bluetooth.