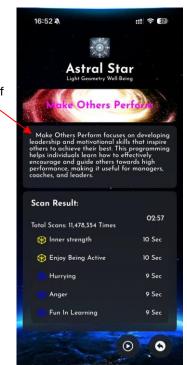

# 3.6.2 Select Library

Select the library you want to scan, then click 'Confirm' to begin scanning.

The description of the frequency.

Click this icon to play all the scan results or the frequencies with Mandala Astral Star.