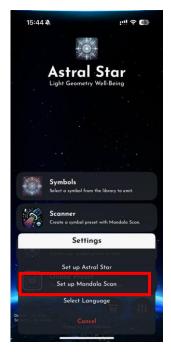

# 3.2 Pairing Bluetooth with Application

Tap the "Settings" icon at the bottom right, then select "Set up Astral Star." The app will search for nearby devices. Choose the displayed serial number to connect via Bluetooth.

## 3.6 Mandala Scan

To use Mandala Scan, first pair it via Bluetooth. Tap the "Settings" icon, select "Set up Mandala Scan" and choose the displayed serial number to connect.

Choose "Mandala Scan" after pairing Bluetooth.