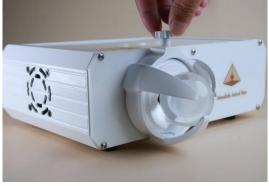

**STANBY MODE** 

Bluetooth connected/paired with APP

3. Install the support piece onto the laser output head. Place the crystal sphere into the holder. Secure both the crystal holder and harmonistic sphere, then lock the crystal holder by tightening the screw.