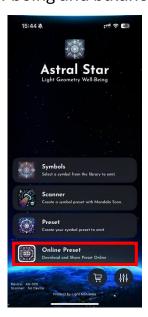

## 3.4 Online Preset

The **Online Preset** provides a selection of healing programs from **Light Mandalas**, including chakra tuning and energy cleansing, designed to support well-being and balance.

## 3.5 Preset

"Preset" allows users to customize frequency settings using the library or their own frequencies. Users can combine frequencies to create a preset.