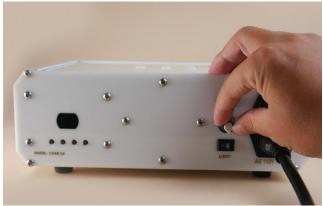

# 2.3 Installation and Operation Instruction

1. Plug in the power cord and turn on the laser light switch to check the laser. Please be cautious with your eyes. Adjust the sensitivity knob to modify the size of the laser pattern.

- Recommend tunes to 12 O'clock position.
- If the tuning is set too low, the laser becomes too concentrated, which may cause burns on the quartz sphere placed in front due to
- Tuning too high will cause damage to the symbol generator module.