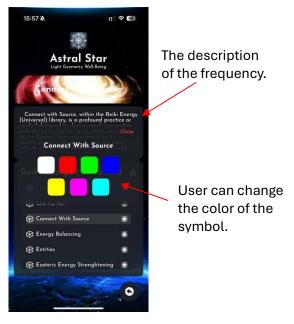

# 3.3 Symbols

The **Symbol** library allows you to explore various symbols representing all frequencies included in the **Astral Star** application. These symbols correspond to different energy patterns, helping you understand and interact with the frequencies available in the app.

# 3.6.2 Select Library

Select the library you want to scan, then click 'Confirm' to begin scanning.

The description of the frequency.

Click this icon to play all the scan results or the frequencies with Mandala Astral Star.