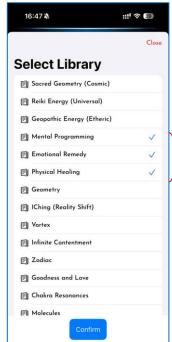

# 3.6.2 Select Library

Select the library you want to scan, then click 'Confirm' to begin scanning.

The description of the frequency.

Click this icon to play all the scan results or the frequencies with Mandala Astral Star.