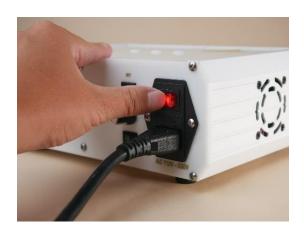

# 2.3 Installation and Operation Instruction

1. Plug in the power cord and turn on the laser light switch to check the laser. Please be cautious with your eyes. Adjust the sensitivity knob to modify the size of the laser pattern.

# **Device Not Turning On:**

- Ensure the power source matches the required voltage.
- Check if the on/off switch is fully turned on.
- Make sure the power cable is securely plugged in, all the way in.
- Inspect the fuse for any damage.