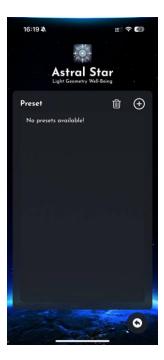

## 3.5 Preset

"Preset" allows users to customize frequency settings using the library or their own frequencies. Users can combine frequencies to create a preset.