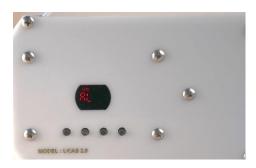

2. The device should now be in Standby Mode, displaying default patterns. Ensure the display screen shows "AL," indicating the device is ready to pair with the app. Once the device is Bluetooth-connected and paired with the Mandala Star app, it will display "APP."

**STANBY MODE** 

Bluetooth connected/paired with APP

3. Install the support piece onto the laser output head. Place the crystal sphere into the holder. Secure both the crystal holder and harmonistic sphere, then lock the crystal holder by tightening the screw.