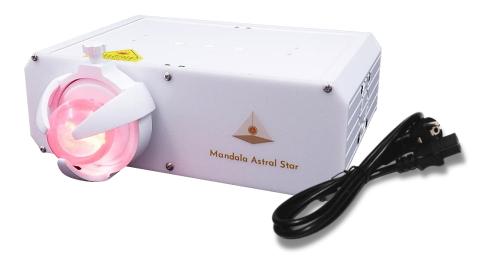

## 1.6 Product Includes

- 1. Mandala Astral Star
- 2. AC Power Cord
- 3. Crystal Holder
- 4. Universal Symbol Crystal Sphere
- 5. Support Piece