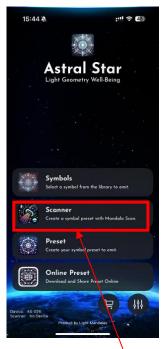

# 3.3 Symbols

The **Symbol** library allows you to explore various symbols representing all frequencies included in the **Astral Star** application. These symbols correspond to different energy patterns, helping you understand and interact with the frequencies available in the app.

## 3.4 Online Preset

The **Online Preset** provides a selection of healing programs from **Light Mandalas**, including chakra tuning and energy cleansing, designed to support well-being and balance.

## 3.5 Preset

"Preset" allows users to customize frequency settings using the library or their own frequencies. Users can combine frequencies to create a preset.