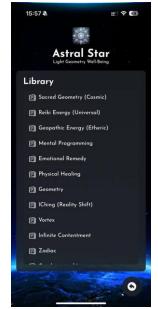

# 3.3 Symbols

The **Symbol** library allows you to explore various symbols representing all frequencies included in the **Astral Star** application. These symbols correspond to different energy patterns, helping you understand and interact with the frequencies available in the app.