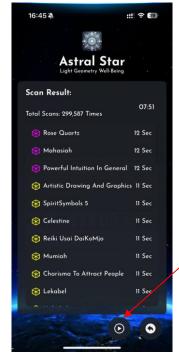

## 3.6.1 Smart Scan

Click this icon to play all the scan results or the frequencies with Mandala Astral Star.

# 3.6.2 Select Library

Select the library you want to scan, then click 'Confirm' to begin scanning.

The description of the frequency.

Click this icon to play all the scan results or the frequencies with Mandala Astral Star.