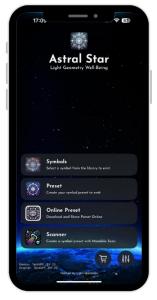

# 3. Astral Star Application

# 3.1 Application Setup

The Astral Star app is available on iOS and Android. Download it from the App Store for iOS or Google Play Store for Android. For users in China, please download it from our website.

# 3.2 Pairing Bluetooth with Application

Tap the "Settings" icon at the bottom right, then select "Set up Astral Star." The app will search for nearby devices. Choose the displayed serial number to connect via Bluetooth.

# 3.3 Symbols

The **Symbol** library allows you to explore various symbols representing all frequencies included in the **Astral Star** application. These symbols correspond to different energy patterns, helping you understand and interact with the frequencies available in the app.

## 3.4 Online Preset

The **Online Preset** provides a selection of healing programs from **Light Mandalas**, including chakra tuning and energy cleansing, designed to support well-being and balance.

## 3.5 Preset

"Preset" allows users to customize frequency settings using the library or their own frequencies. Users can combine frequencies to create a preset.

## 3.6 Mandala Scan

To use Mandala Scan, first pair it via Bluetooth. Tap the "Settings" icon, select "Set up Mandala Scan" and choose the displayed serial number to connect.

Choose "Mandala Scan" after pairing Bluetooth.