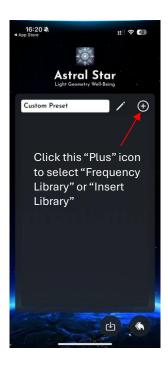

## 3.5 Preset

"Preset" allows users to customize frequency settings using the library or their own frequencies. Users can combine frequencies to create a preset.