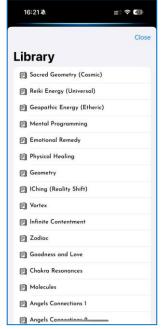

# 3.3 Symbols

The **Symbol** library allows you to explore various symbols representing all frequencies included in the **Astral Star** application. These symbols correspond to different energy patterns, helping you understand and interact with the frequencies available in the app.