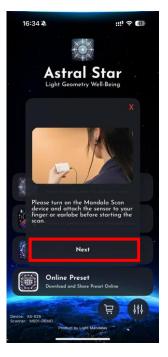

## 3.6 Mandala Scan

To use Mandala Scan, first pair it via Bluetooth. Tap the "Settings" icon, select "Set up Mandala Scan" and choose the displayed serial number to connect.

Choose "Mandala Scan" after pairing Bluetooth.