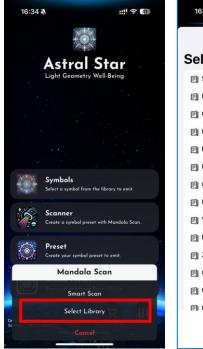

## 3.6 Mandala Scan

To use Mandala Scan, first pair it via Bluetooth. Tap the "Settings" icon, select "Set up Mandala Scan" and choose the displayed serial number to connect.

Choose "Mandala Scan" after pairing Bluetooth.

## 3.6.1 Smart Scan

Click this icon to play all the scan results or the frequencies with Mandala Astral Star.

# 3.6.2 Select Library

Select the library you want to scan, then click 'Confirm' to begin scanning.

The description of the frequency.

Click this icon to play all the scan results or the frequencies with Mandala Astral Star.