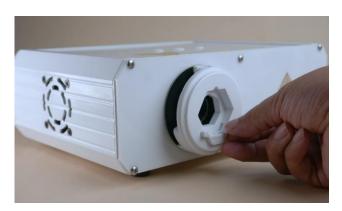

**STANBY MODE** 

Bluetooth connected/paired with APP

3. Install the support piece onto the laser output head. Place the crystal sphere into the holder. Secure both the crystal holder and harmonistic sphere, then lock the crystal holder by tightening the screw.