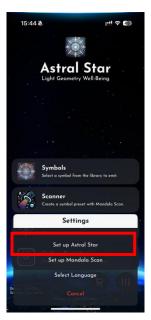

# 3.2 Pairing Bluetooth with Application

Tap the "Settings" icon at the bottom right, then select "Set up Astral Star." The app will search for nearby devices. Choose the displayed serial number to connect via Bluetooth.