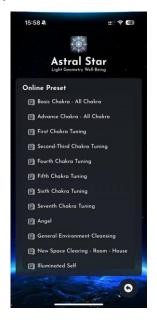

## 3.4 Online Preset

The **Online Preset** provides a selection of healing programs from **Light Mandalas**, including chakra tuning and energy cleansing, designed to support well-being and balance.