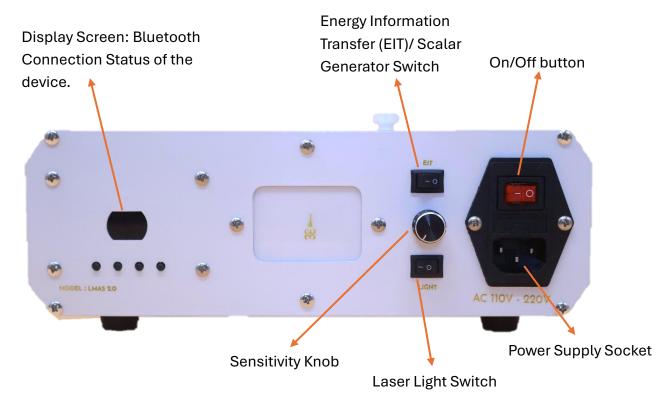

## 2.2 Overview and Function

# 2.3 Installation and Operation Instruction

1. Plug in the power cord and turn on the laser light switch to check the laser. Please be cautious with your eyes. Adjust the sensitivity knob to modify the size of the laser pattern.

- Recommend tunes to 12 O'clock position.
- If the tuning is set too low, the laser becomes too concentrated, which may cause burns on the quartz sphere placed in front due to
- Tuning too high will cause damage to the symbol generator module.

2. The device should now be in Standby Mode, displaying default patterns. Ensure the display screen shows "AL," indicating the device is ready to pair with the app. Once the device is Bluetooth-connected and paired with the Mandala Star app, it will display "APP."