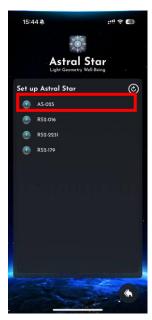

# 3.2 Pairing Bluetooth with Application

Tap the "Settings" icon at the bottom right, then select "Set up Astral Star." The app will search for nearby devices. Choose the displayed serial number to connect via Bluetooth.