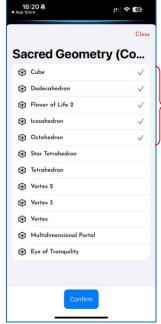

## 3.5 Preset

"Preset" allows users to customize frequency settings using the library or their own frequencies. Users can combine frequencies to create a preset.