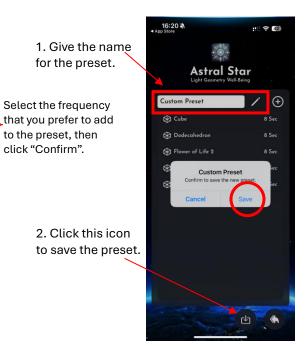

## 3.5 Preset

"Preset" allows users to customize frequency settings using the library or their own frequencies. Users can combine frequencies to create a preset.